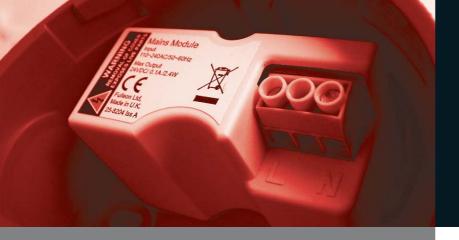

## POWERED BASE

The Powered Deep Base incorporates a small 24Vdc supply that allows any of the compatible Fulleon sounders and beacons to be operated from 110 or 230Vac supplies. This allows the installer much greater flexibility in the use of products and their applications

## Specification

| Input voltage  | 86 to 264Vac @ 50-60Hz |
|----------------|------------------------|
| Output voltage | 24Vdc                  |
| Output current | I 00mA max             |
| Temperature    | - 20°C to +55°C        |
| Monitoring     | n/a                    |
| IP Rating      | IP65                   |
| Construction   | FR ABS (Deep base)     |
| Weight         | 0.1Kg                  |
| Colour         | Red or White           |