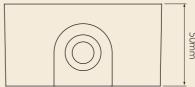

## Specification

| Input voltage  | 86 to 264Vac @ 50-60Hz |
|----------------|------------------------|
| Output voltage | 24Vdc                  |
| Output current | I 00mA max             |
| Temperature    | - 20°C to +55°C        |
| Monitoring     | n/a                    |
| IP Rating      | IP65                   |
| Construction   | FR ABS (Deep base)     |
| Weight         | 0.1Kg                  |
| Colour         | Red or White           |