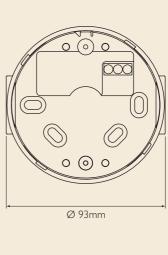

## Specification

| Input voltage  | 86 to 264Vac @ 50-60Hz |
|----------------|------------------------|
| Output voltage | 24Vdc                  |
| Output current | I 00mA max             |
| Temperature    | - 20°C to +55°C        |
| Monitoring     | n/a                    |
| IP Rating      | IP65                   |
| Construction   | FR ABS (Deep base)     |
| Weight         | 0.1Kg                  |
| Colour         | Red or White           |