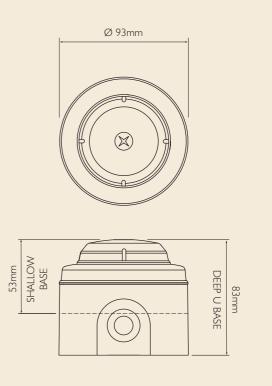

## Specification

| Woltage      | 9 to 60Vdc (*1)                                |
|--------------|------------------------------------------------|
| Current      | 3mA / 6mA / 15mA (user selectable)             |
| Light source | LED                                            |
| Light output | >0.5Cd / >1Cd / >3Cd (user selectable)         |
| Flash rate   | I Hz, single or double flash (User selectable) |
| Flash colour | Red, amber, white                              |
| Temperature  | - 10°C to + 55°C                               |
| Monitoring   | Reverse polarity                               |
| Protection   | IP54 Shallow base<br>IP65 Deep & U base        |
| Construction | Base ABS FR<br>Lens PC                         |
| Weight       | 0.1Kg                                          |
| Lens colour  | Clear                                          |