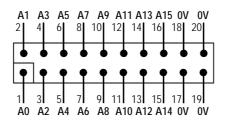

## DIM16-24V 16 WAY DIGITAL INPUT MODULE

The DIM16-24V digital input module has a three tier spring clamp terminal block. The top row has the 16 active high inputs (A0 to A15) plus two fuse blown (FB) active high output terminals. The middle row has two fused groups of eight 24V supply outputs plus two 24V supply input terminals. And the bottom row has 18 0V supply terminals.

Each input has a green LED to indicate a high state on that input.

The FB output will go high if any of the fuses go open circuit. The FB output is active high PNP open collector and can be paralleled between multiple modules. There are two red LEDs which indicate the adjacent fuse is open circuit.