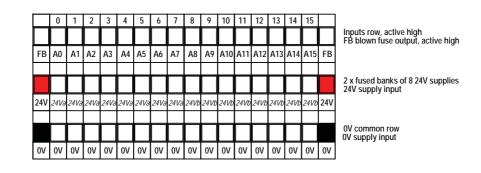

## DIM16-24V 16 WAY DIGITAL INPUT MODULE

The DIM16-24V digital input module has a three tier spring clamp terminal block. The top row has the 16 active high inputs (A0 to A15) plus two fuse blown (FB) active high output terminals. The middle row has two fused groups of eight 24V supply outputs plus two 24V supply input terminals. And the bottom row has 18 0V supply terminals.

Each input has a green LED to indicate a high state on that input.

The FB output will go high if any of the fuses go open circuit. The FB output is active high PNP open collector and can be paralleled between multiple modules. There are two red LEDs which indicate the adjacent fuse is open circuit.