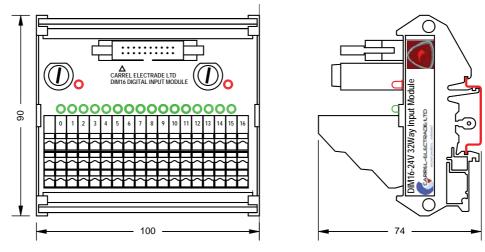

n plated copper alloy terminal<br>: up to 2.5mm <sup>2</sup> conductor<br>: wire stripping 9mm max. |                                                                                                                                                                                             |



CARREL ELECTRADE LTD

MANUFACTURERS, IMPORTERS AND DISTRIBUTORS OF ELECTRICAL ENGINEERING PRODUCTS POSTAL ADDRESS: P O BOX 11078, ELLERSLIE 1542, AUCKLAND NEW ZEALAND FACTORY AND OFFICE: 661 GREAT SOUTH ROAD, PENROSE 1061 TELEPHONE: +64-9-525 1753 FACSIMILE: +64-9-525 1756 CHRISTCHURCH BRANCH: 73B BRISBANE STREET, SYDENHAM TELEPHONE: 03-366 1242 FACSIMILE: 03-379 1991 EMAIL: sales@ carrel-electrade.co.nz WEB: www.carrel-electrade.co.nz





### DIM16-24V 16 WAY DIGITAL INPUT MODULE

#### Dimensions



### **Circuit Diagram**



**Ribbon cable connector**