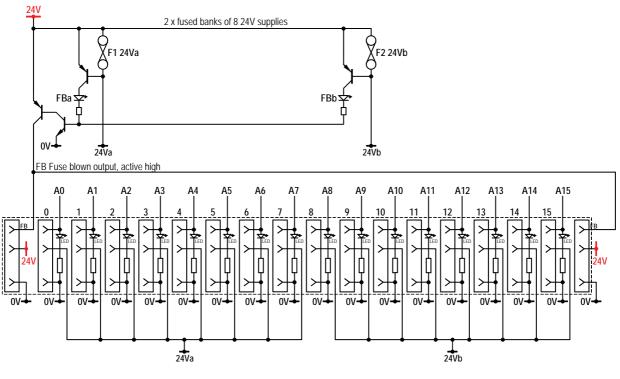

### **Circuit Diagram**

**Ribbon cable connector** 

Each input has a green LED to indicate a high state on that input.

The FB output will go high if any of the fuses go open circuit. The FB output is active high PNP open collector and can be paralleled between multiple modules. There are two red LEDs which indicate the adjacent fuse is open circuit.