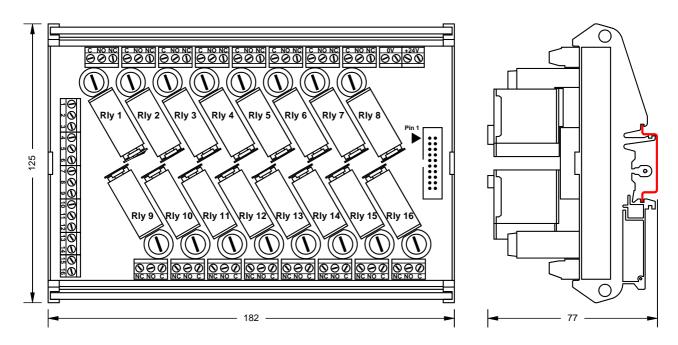

* : AS/NZS 61000.6.3:2012

Housing DIN rail mounted polyamide, flame retardant UL 94 V0.Terminals Spring steel clamp, tin plated copper alloy terminal

: up to 1.5mm2 stranded conductor

: wire stripping 9mm

## Relay Output Configuration Mechanical Relays or Solid State Relays





#### **CARREL ELECTRADE LTD**

MANUFACTURERS, IMPORTERS AND DISTRIBUTORS OF ELECTRICAL ENGINEERING PRODUCTS POSTAL ADDRESS: P O BOX 11078, ELLERSLIE 1542, AUCKLAND NEW ZEALAND FACTORY AND OFFICE: 661 GREAT SOUTH ROAD, PENROSE 1061

TELEPHONE: +64-9-525 1753 FACSIMILE: +64-9-525 1756

CHRISTCHURCH BRANCH: 73B BRISBANE STREET, SYDENHAM TELEPHONE: 03-366 1242 FACSIMILE: 03-379 1991

EMAIL: sales@ carrel-electrade.co.nz WEB: www.carrel-electrade.co.nz



# 6

# **RM-16WAY-24VDC RELAY MODULE**

#### **Dimensions**



### **Circuit Diagram**