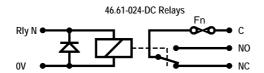

## Relay Output Configuration Mechanical Relays or Solid State Relays

#### **Specifications**

Outputs 16 relays with fuse holders

Either 46.61-024-DC mechanical relays or SSR-EDxxC5 solid state relays

\* NOTE fuses not supplied with the unit

46.61-024-DC relays : 250VAC 10A CO (fuse/fuse holder limited)

SSR-ED06C5 relays : 1-48Vdc 5A NO SSR-ED24C5 relays : 24-280Vac 5A NO

Supply Input (to drive PLC interface) : 24V dc to supply external devices

: 20mA/relay, 320mA with all 16 relays on

Relay Control : 16 \* +24V via terminals or 20 way ribbon cable connector