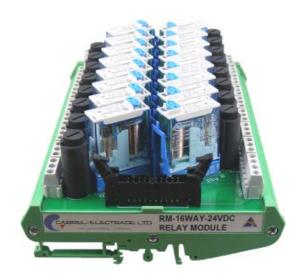

# RM-16WAY-24VDC RELAY MODULE

#### **RM-16WAY-24VDC Relay Module**

The relay module provides 16 relays, either mechanical 46.61-024-DC relays or SSR-EDxxC5 solid state relays. The relay module can be populated with a mixture of mechanical relays and solid state relays to suit the loads being switched.

Relay control can be made via terminals or through a 20 way ribbon cable connected to a PLC.

There are terminals for an external 24V DC supply which will power the PLC interface when driving the relays from a PLC via the ribbon cable.