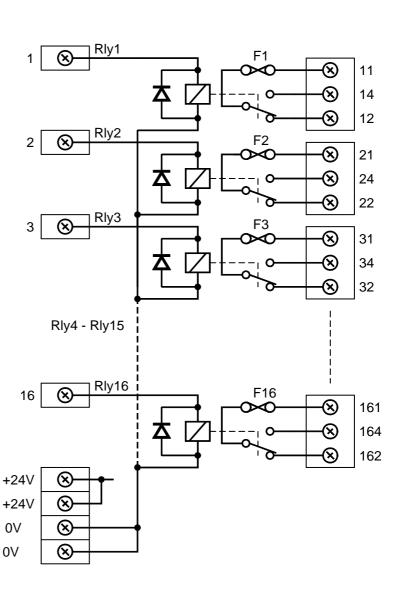

### **Circuit Diagram**

#### **Specifications**

Outputs 16 relays with fuse holders

Either 46.61-024-DC mechanical relays or SSR-EDxxC5 solid state relays

\* NOTE fuses not supplied with the unit

46.61-024-DC relays : 250VAC 10A CO (fuse/fuse holder limited)

SSR-ED06C5 relays : 1-48Vdc 5A NO SSR-ED24C5 relays : 24-280Vac 5A NO

Supply Input (to drive PLC interface) : 24V dc to supply external devices

: 20mA/relay, 320mA with all 16 relays on

Relay Control : 16 \* +24V via terminals or 20 way ribbon cable connector