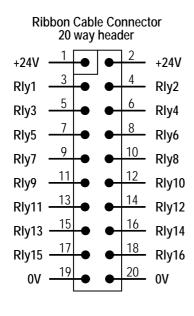

Relay control can be made via terminals or through a 20 way ribbon cable connected to a PLC.

There are terminals for an external 24V DC supply which will power the PLC interface when driving the relays from a PLC via the ribbon cable.

SSR-ED06C5 relays : 1-48Vdc 5A NO SSR-ED24C5 relays : 24-280Vac 5A NO

Supply Input (to drive PLC interface) : 24V dc to supply external devices

: 20mA/relay, 320mA with all 16 relays on

Relay Control : 16 \* +24V via terminals or 20 way ribbon cable connector