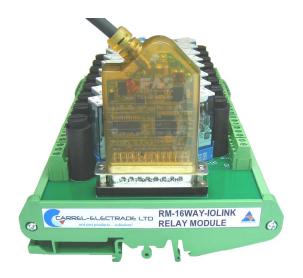

# RM-16WAY-IOLINK RELAY MODULE

## **IO-LINK Relay Module**

The relay module provides 16 relays directly driven by a plug in IO-Link module. The IO-Link module plugs into a DB-25 connector on one end of the relay module and has 24 PNP outputs and a common.

The 16 relays can be either mechanical Finder 46.61-024-DC relays or Autonics SRS1 series solid state relays. The relay module can be populated with a mixture of mechanical relays or solid state relays to suit the loads being switched.

Order code:

**RM-16WAY-IOLINK** 16 way IO-LINK relay module. Fitted with Finder 46.61-024V-DC relays

> Optional customer specified mixture of Finder 46.61-024V-DC relays or Autonics SRS1 solid state relays on request