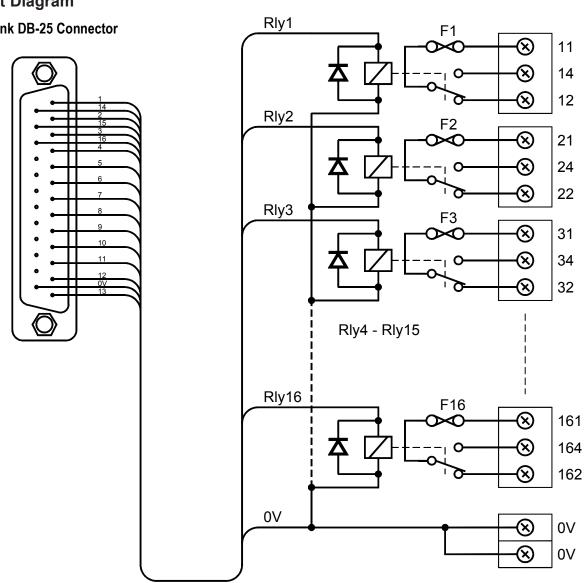

fitted 770gms

**Terminals** Spring steel clamp, tin plated copper alloy terminal

: up to 1.5mm2 stranded conductor

: wire stripping 9mm

## **Relay Output Configuration** Mechanical Relays or Solid State Relays



\*Note. No NC connection with solid state relays.

#### **CARREL ELECTRADE LTD**

MANUFACTURERS, IMPORTERS AND DISTRIBUTORS OF ELECTRICAL ENGINEERING PRODUCTS POSTAL ADDRESS: P O BOX 11078, ELLERSLIE 1542, AUCKLAND NEW ZEALAND FACTORY AND OFFICE: 661 GREAT SOUTH ROAD, PENROSE 1061 TELEPHONE: +64-9-525 1753 FACSIMILE: +64-9-525 1756 CHRISTCHURCH BRANCH: 73B BRISBANE STREET, SYDENHAM TELEPHONE: 03-366 1242 FACSIMILE: 03-379 1991 EMAIL: sales@ carrel-electrade.co.nz WEB: www.carrel-electrade.co.nz





#### RM-16WAY-IOLINK RELAY MODULE **Dimensions**



## **Circuit Diagram**