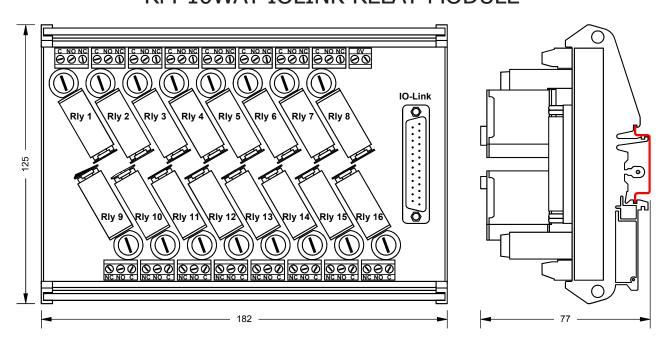

al weight with 46.61 relays fitted 770gms

**Terminals** Spring steel clamp, tin plated copper alloy terminal

: up to 1.5mm2 stranded conductor

: wire stripping 9mm

## **Relay Output Configuration** Mechanical Relays or Solid State Relays



\*Note. No NC connection with solid state relays.

#### **CARREL ELECTRADE LTD**

MANUFACTURERS, IMPORTERS AND DISTRIBUTORS OF ELECTRICAL ENGINEERING PRODUCTS POSTAL ADDRESS: P O BOX 11078, ELLERSLIE 1542, AUCKLAND NEW ZEALAND FACTORY AND OFFICE: 661 GREAT SOUTH ROAD, PENROSE 1061 TELEPHONE: +64-9-525 1753 FACSIMILE: +64-9-525 1756 CHRISTCHURCH BRANCH: 73B BRISBANE STREET, SYDENHAM TELEPHONE: 03-366 1242 FACSIMILE: 03-379 1991 EMAIL: sales@ carrel-electrade.co.nz WEB: www.carrel-electrade.co.nz





#### RM-16WAY-IOLINK RELAY MODULE **Dimensions**



## **Circuit Diagram**