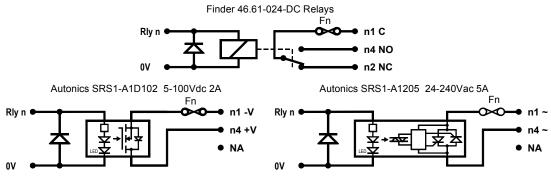

The 16 relays can be either mechanical Finder 46.61-024-DC relays or Autonics SRS1 series solid state relays. The relay module can be populated with a mixture of mechanical relays or solid state relays to suit the loads being switched.

### **Specifications**

**EMC Compliance** 

Outputs 16 relays with fuse holders \* NOTE fuses not supplied with the unit

Either Finder 46.61-024-DC mechanical relays or Autonics SRS1 solid state relays

46.61-024-DC relays : 250VAC 10A CO (fuse/fuse holder limited)

: AS/NZS 61000.6.3:2012

SRS1-A1205 relays : 24-240VAC 5A NO SRS1-A1D102 relays: 5-100VDC 2A NO

**Relay Control** : Plug in IO-Link module, IOL-HUB-D25-24DO

: -10°C to +20°C to +50°C **Temperature** Operating

## **Relay Output Configuration** Mechanical Relays or Solid State Relays

\*Note. No NC connection with solid state relays.