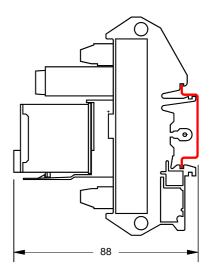

clamp, tin plated copper alloy terminal<br>: up to 1.5mm <sup>2</sup> stranded conductor |                                                                                                                                             |

: wire stripping 9mm

### Relay Output Configuration Mechanical Relays or Solid State Relays





#### CARREL ELECTRADE LTD

MANUFACTURERS, IMPORTERS AND DISTRIBUTORS OF ELECTRICAL ENGINEERING PRODUCTS POSTAL ADDRESS: P O BOX 11078, ELLERSLIE 1542, AUCKLAND NEW ZEALAND FACTORY AND OFFICE: 661 GREAT SOUTH ROAD, PENROSE 1061 TELEPHONE: +64-9-525 1753 FACSIMILE: +64-9-525 1756 CHRISTCHURCH BRANCH: 73B BRISBANE STREET, SYDENHAM TELEPHONE: 03-366 1242 FACSIMILE: 03-379 1991 EMAIL: sales@ carrel-electrade.co.nz WEB: www.carrel-electrade.co.nz





## Dimensions





# **Circuit Diagram**