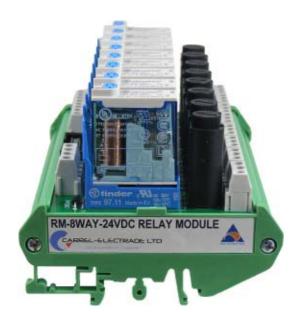

#### **RM-8WAY-24VDC Relay Module**

The relay module provides 8 relays, either mechanical 46.61-024-DC relays or SSR-EDxxC5 solid state relays. The relay module can be populated with a mixture of mechanical relays and solid state relays to suit the loads being switched.

Order code:

RM-8WAY-24VDC 8 way relay module. Fitted with 46.61-024V-DC relays