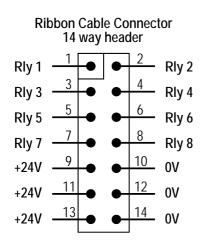

Relay control can be made via terminals or through a 14 way ribbon cable connected to a PLC.

There are terminals for an external 24V DC supply which will power the PLC interface when driving the relays from a PLC via the ribbon cable.

#### **Specifications**

| Outputs                               | * NOTE fuses not su                                                                                   | mechanical relays or SSR-EDxxC5 solid state relays<br>pplied with the unit<br>: 250VAC 10A CO (fuse/fuse holder limited)<br>: 1-48Vdc 5A NO |
|---------------------------------------|-------------------------------------------------------------------------------------------------------|---------------------------------------------------------------------------------------------------------------------------------------------|
| Supply Input (to drive PLC interface) |                                                                                                       | : 24V dc to supply external devices<br>: 20mA/relay, 160mA with 8 relays on                                                                 |
| Relay Control                         |                                                                                                       | : 8 * +24V via terminals or 14 way ribbon cable connector                                                                                   |
| Temperature                           | Operating<br>Storage                                                                                  | : -10°C to <u>+20°C</u> to +50°C<br>: -20°C to +70°C                                                                                        |
| EMC Compliance                        |                                                                                                       | : AS/NZS 61000.6.3:2012                                                                                                                     |
| Housing                               | DIN rail mounted polyamide, flame retardant UL 94 V0.                                                 |                                                                                                                                             |
| Terminals                             | Spring steel clamp, tin plated copper alloy terminal<br>: up to 1.5mm <sup>2</sup> stranded conductor |                                                                                                                                             |