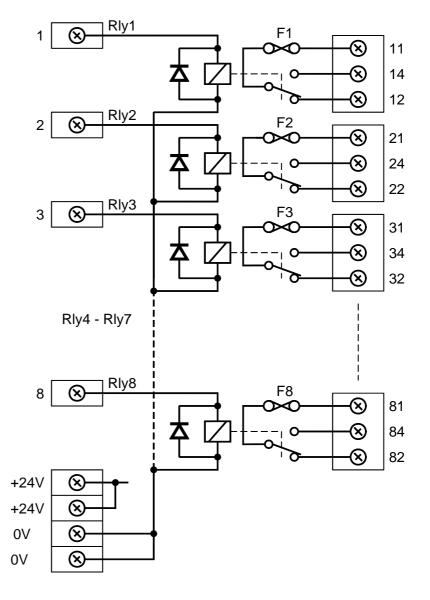

# **Circuit Diagram**

#### **RM-8WAY-24VDC Relay Module**

The relay module provides 8 relays, either mechanical 46.61-024-DC relays or SSR-EDxxC5 solid state relays. The relay module can be populated with a mixture of mechanical relays and solid state relays to suit the loads being switched.

#### **Specifications**

| Outputs                               | * NOTE fuses not su                                                                                   | mechanical relays or SSR-EDxxC5 solid state relays<br>pplied with the unit<br>: 250VAC 10A CO (fuse/fuse holder limited)<br>: 1-48Vdc 5A NO |
|---------------------------------------|-------------------------------------------------------------------------------------------------------|---------------------------------------------------------------------------------------------------------------------------------------------|
| Supply Input (to drive PLC interface) |                                                                                                       | : 24V dc to supply external devices<br>: 20mA/relay, 160mA with 8 relays on                                                                 |
| Relay Control                         |                                                                                                       | : 8 * +24V via terminals or 14 way ribbon cable connector                                                                                   |
| Temperature                           | Operating<br>Storage                                                                                  | : -10°C to <u>+20°C</u> to +50°C<br>: -20°C to +70°C                                                                                        |
| EMC Compliance                        |                                                                                                       | : AS/NZS 61000.6.3:2012                                                                                                                     |
| Housing                               | DIN rail mounted polyamide, flame retardant UL 94 V0.                                                 |                                                                                                                                             |
| Terminals                             | Spring steel clamp, tin plated copper alloy terminal<br>: up to 1.5mm <sup>2</sup> stranded conductor |                                                                                                                                             |