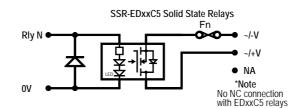

### Relay Output Configuration Mechanical Relays or Solid State Relays

# **Circuit Diagram**