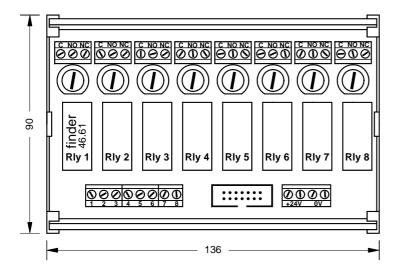

el clamp, tin plated copper alloy terminal<br>: up to 1.5mm <sup>2</sup> stranded conductor |                                                                                                                                             |

: wire stripping 9mm

### Relay Output Configuration Mechanical Relays or Solid State Relays





#### CARREL ELECTRADE LTD

MANUFACTURERS, IMPORTERS AND DISTRIBUTORS OF ELECTRICAL ENGINEERING PRODUCTS POSTAL ADDRESS: P O BOX 11078, ELLERSLIE 1542, AUCKLAND NEW ZEALAND FACTORY AND OFFICE: 661 GREAT SOUTH ROAD, PENROSE 1061 TELEPHONE: +64-9-525 1753 FACSIMILE: +64-9-525 1756 CHRISTCHURCH BRANCH: 73B BRISBANE STREET, SYDENHAM TELEPHONE: 03-366 1242 FACSIMILE: 03-379 1991 EMAIL: sales@ carrel-electrade.co.nz WEB: www.carrel-electrade.co.nz





## Dimensions





# **Circuit Diagram**