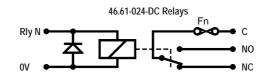

### Relay Output Configuration Mechanical Relays or Solid State Relays

# **Circuit Diagram**